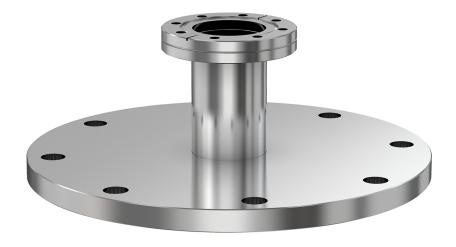

# CF to ASA straight adapter nipple 6" OD CF to 16" OD ASA straight adapter nipple

Part number: AN-600-ASA-16

# **CF to ASA straight adapter nipple** 6" OD CF to 16" OD ASA straight adapter nipple

- Enables easy joining of two different flanges or fittings
- Most popular types & combinations listed
- Contact us at 800-824-4166 if you can't find exactly what you need

#### AN-600-ASA-16

| Parameters        | Specifications                     |
|-------------------|------------------------------------|
| Flange 1          | DN 100 CF (6" OD)                  |
| Adapter Type      | Straight Adapter                   |
| Flange 2          | DN 10 (16" OD)                     |
| Material          | 304 stainless                      |
| Tube OD           | 4"                                 |
| Port Length       | 5.00"                              |
| Vacuum Range      | 1 · 10 <sup>-8</sup> mbar to 1 bar |
| Temperature Range | -20 °C to 150 °C                   |
| Weight            | 44 lbs                             |