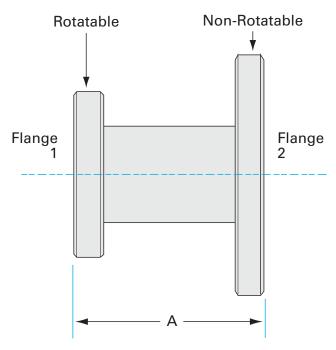

# CF to ASA straight adapter nipple 6" OD CF to 16" OD ASA straight adapter nipple

Part number: AN-600-ASA-16

# **CF to ASA straight adapter nipple** 6" OD CF to 16" OD ASA straight adapter nipple

- Enables easy joining of two different flanges or fittings
- Most popular types & combinations listed
- Contact us at 800-824-4166 if you can't find exactly what you need

## Dimensions (in inches)

#### AN-600-ASA-16

| Parameters        | Specifications                     |
|-------------------|------------------------------------|
| Flange 1          | DN 100 CF (6" OD)                  |
| Adapter Type      | Straight Adapter                   |
| Flange 2          | DN 10 (16" OD)                     |
| Material          | 304 stainless                      |
| Tube OD           | 4"                                 |
| Port Length       | 5.00"                              |
| Vacuum Range      | 1 · 10 <sup>-8</sup> mbar to 1 bar |
| Temperature Range | -20 °C to 150 °C                   |
| Weight            | 44 lbs                             |